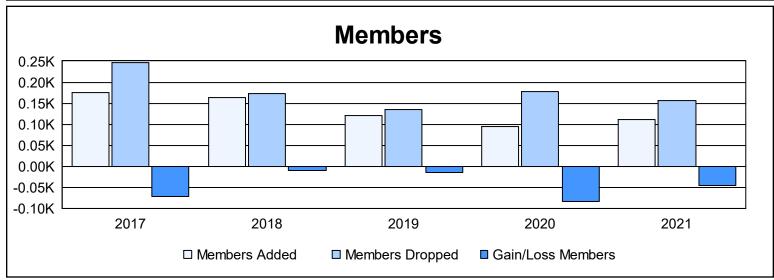

District A 15

As of June 2021 Cumulative

| Year      | New<br>Clubs | Dropped<br>Clubs | Gain/<br>Loss<br>Clubs | New<br>Members | Charter<br>Members | Reinstate<br>Members | Transfer<br>Members | Total<br>Member<br>Added | Total<br>Members<br>Dropped | Gain/<br>Loss<br>Members |
|-----------|--------------|------------------|------------------------|----------------|--------------------|----------------------|---------------------|--------------------------|-----------------------------|--------------------------|
| 2016-2017 | 1            | 0                | 1                      | 126            | 29                 | 8                    | 11                  | 174                      | 247                         | -73                      |
| 2017-2018 | 0            | 0                | 0                      | 145            | 3                  | 9                    | 6                   | 163                      | 173                         | -10                      |
| 2018-2019 | 0            | 0                | 0                      | 99             | 2                  | 10                   | 9                   | 120                      | 135                         | -15                      |
| 2019-2020 | 0            | 1                | -1                     | 69             | 5                  | 7                    | 13                  | 94                       | 178                         | -84                      |
| 2020-2021 | 0            | 3                | -3                     | 96             | 3                  | 4                    | 8                   | 111                      | 157                         | -46                      |
| Average   | 0            | 1                | -1                     | 107            | 8                  | 8                    | 9                   | 132                      | 178                         | -46                      |