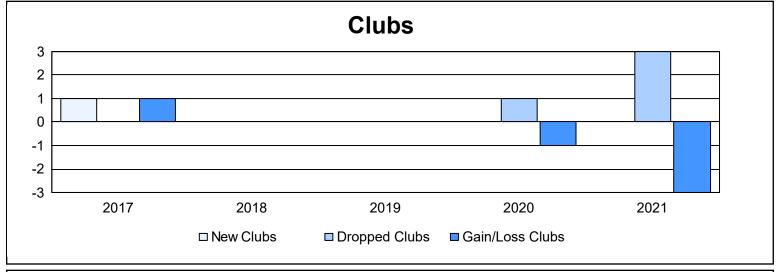

District A 15

As of June 2021 Cumulative

| Year      | New<br>Clubs | Dropped<br>Clubs | Gain/<br>Loss<br>Clubs | New<br>Members | Charter<br>Members | Reinstate<br>Members | Transfer<br>Members | Total<br>Member<br>Added | Total<br>Members<br>Dropped | Gain/<br>Loss<br>Members |
|-----------|--------------|------------------|------------------------|----------------|--------------------|----------------------|---------------------|--------------------------|-----------------------------|--------------------------|
| 2016-2017 | 1            | 0                | 1                      | 126            | 29                 | 8                    | 11                  | 174                      | 247                         | -73                      |
| 2017-2018 | 0            | 0                | 0                      | 145            | 3                  | 9                    | 6                   | 163                      | 173                         | -10                      |
| 2018-2019 | 0            | 0                | 0                      | 99             | 2                  | 10                   | 9                   | 120                      | 135                         | -15                      |
| 2019-2020 | 0            | 1                | -1                     | 69             | 5                  | 7                    | 13                  | 94                       | 178                         | -84                      |
| 2020-2021 | 0            | 3                | -3                     | 96             | 3                  | 4                    | 8                   | 111                      | 157                         | -46                      |
| Average   | 0            | 1                | -1                     | 107            | 8                  | 8                    | 9                   | 132                      | 178                         | -46                      |